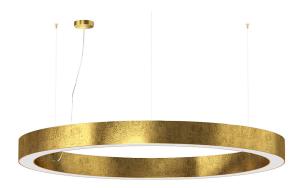

### Golden Ring

220-240V AC dimmable (DALI/Push DIM) L08121.180.0402

#### **Technical drawing**

Pickled sheet metal structure in polyacrylic paint. Aluminium dissipation plates. Aluminium and pickled sheet metal covers in white or black polyacrylic paint, or with gold leaf coating. Diffusers in modelled polycarbonate with opaline finish. Suspension kit with griplocks and 5m (196,9") long steel cables.

Suspension lighting fixture for interiors, with direct and indirect light emission.

5m (196,9") long power cable in transparent PVC.

Power canopy with galvanized sheet metal ceiling bracket and pickled sheet metal covering in white or black polyacrylic paint, or with gold leaf coating.