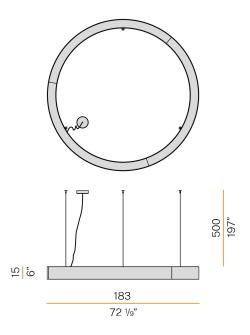

#### **Technical drawing**

Pickled sheet metal structure in polyacrylic paint. Aluminium dissipation plates. Aluminium and pickled sheet metal covers in white or black polyacrylic paint, or with gold leaf coating. Diffusers in modelled polycarbonate with opaline finish. Suspension kit with griplocks and 5m (196,9") long steel cables.

Suspension lighting fixture for interiors, with direct and indirect light emission.

5m (196,9") long power cable in transparent PVC.

Power canopy with galvanized sheet metal ceiling bracket and pickled sheet metal covering in white or black polyacrylic paint, or with gold leaf coating.