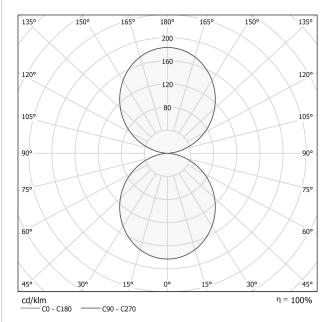

#### Data sheet

| CODE                       | L08121.180.0402          |
|----------------------------|--------------------------|
| SYSTEM POWER CONSUMPTION   | 220W                     |
| EFFICACY                   | 71.36lm/W                |
| LIGHT SOURCE               | LED                      |
| LIGHT SOURCE LIFETIME      | L80 (B20) 80.000h        |
| COLOUR TEMPERATURE         | 3000K Ra>90              |
| LIGHT DISTRIBUTION         | diffused                 |
| POWER SUPPLY               | 220-240V AC              |
| FREQUENCY                  | 50/60Hz                  |
| ELECTRICAL CONFIGURATION   | dimmable (DALI/Push DIM) |
| DRIVER                     | integrated included      |
| NOMINAL LUMINOUS FLUX      | 31432lm                  |
| LUMEN OUTPUT               | 15699lm                  |
| EFFICIENCY                 | 49.9%                    |
| WEIGHT                     | 22,51 Kg                 |
| PROTECTION DEGREE          | IP40                     |
| COLOUR TOLLERANCES         | SDCM 3                   |
| GLOW WIRE TEST PERFORMANCE | 850°                     |
| PACKING DIMENSIONS (CM)    | 203,0 × 25,0 × 203,0     |